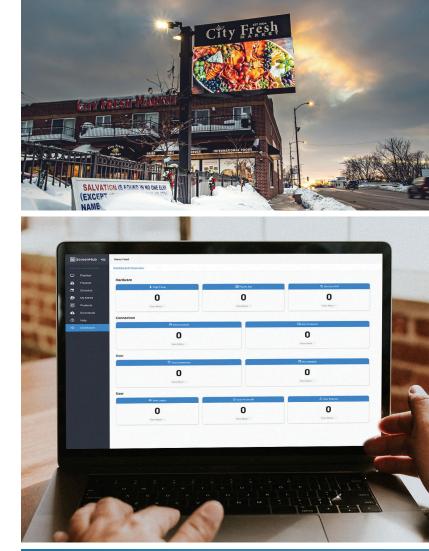

## What's included

With our advanced technology and artificial intelligence built into our control system, Cirrus monitors the health of your entire display in real-time, 24/7. If there appears to be an issue with a module or controller for your display, Cirrus will take a proactive approach to troubleshoot and resolve the issue remotely or dispatch a service technician to fix the problem.

With our 5-year hardware and labor warranty, you get the confidence to know that in the rare case something goes wrong, you're covered. From parts to service, Cirrus Complete is there to protect your display. No matter the issue, we'll get you back up and running in no time at no additional cost to you.